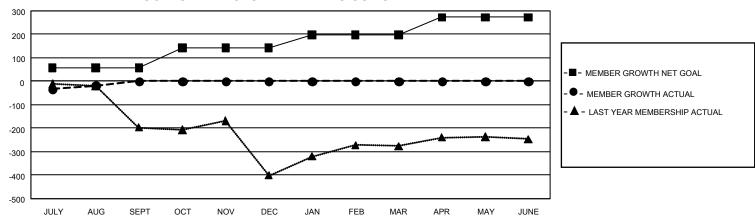

## GMT Constitutional Area 8, Group D

REPORT DOES NOT INCLUDE CLUBS IN UNDISTRICTED AREAS.

| Clubs                 |               |           |               | Members               |                        |                         |                                                    |
|-----------------------|---------------|-----------|---------------|-----------------------|------------------------|-------------------------|----------------------------------------------------|
| RESULTS FOR 2023-2024 |               |           |               | RESULTS FOR 2023-2024 |                        |                         |                                                    |
| QUARTER               | NEW CLUB GOAL | NEW CLUBS | DROPPED CLUBS | QUARTER MEM           | BER GROWTH NET<br>GOAL | MEMBER GROWTH<br>ACTUAL | DROPPED MEMBERS<br>ACTUAL (including<br>transfers) |
| JULY/AUG/SEPT         | 9             | 3         | 1             | JULY/AUG/SEPT         | 58                     | 144                     | 157                                                |
| OCT/NOV/DEC           | 15            | 0         | 0             | OCT/NOV/DEC           | 85                     | 0                       | 0                                                  |
| JAN/FEB/MAR           | 6             | 0         | 0             | JAN/FEB/MAR           | 55                     | 0                       | 0                                                  |
| APR/MAY/JUNE          | 12            | 0         | 0             | APR/MAY/JUNE          | 75                     | 0                       | 0                                                  |

## GOALS AND ACTUAL MEMBERS CUMULATIVE

| DROPPED CLUBS: 1 |     | 38 CLUBS OF 183 ADDED 1 OR<br>MORE NEW MEMBERS | GENDER DISTRIBUTION                 |                |  |
|------------------|-----|------------------------------------------------|-------------------------------------|----------------|--|
|                  |     |                                                | MALE                                | 1,524 (38.89%) |  |
|                  |     |                                                | FEMALE                              | 2,391 (61.01%) |  |
| DROPPED MEMBERS  |     |                                                | NON BINARY                          | 1 (0.03%)      |  |
| DECEASED         | 4   |                                                | PREFER NOT TO ANSWER                | 3 (0.08%)      |  |
| CLUB CANCELLED   | 0   |                                                | TOTAL FAMILY UNIT MEMBERS 58        |                |  |
| OTHER            | 154 | CLICK HERE FOR                                 | TOTAL PARMET GIVE MEMBERG           |                |  |
| TOTAL            | 158 | CUMULATIVE MEMBERSHIP DATA                     | FAMILY MEMBERS PAYING HALF DUES 340 |                |  |