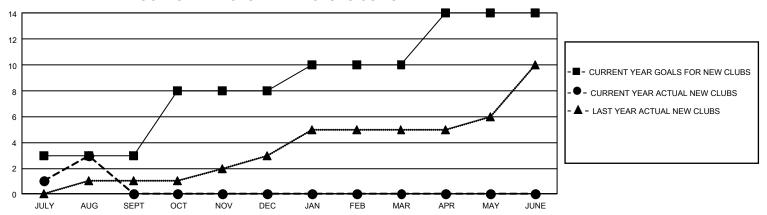

## GMT Constitutional Area 8, Group D

REPORT DOES NOT INCLUDE CLUBS IN UNDISTRICTED AREAS.

| Clubs                 |               |           |               | Members               |                        |                         |                                                    |
|-----------------------|---------------|-----------|---------------|-----------------------|------------------------|-------------------------|----------------------------------------------------|
| RESULTS FOR 2023-2024 |               |           |               | RESULTS FOR 2023-2024 |                        |                         |                                                    |
| QUARTER               | NEW CLUB GOAL | NEW CLUBS | DROPPED CLUBS | QUARTER MEM           | BER GROWTH NET<br>GOAL | MEMBER GROWTH<br>ACTUAL | DROPPED MEMBERS<br>ACTUAL (including<br>transfers) |
| JULY/AUG/SEPT         | 9             | 3         | 1             | JULY/AUG/SEPT         | 58                     | 144                     | 157                                                |
| OCT/NOV/DEC           | 15            | 0         | 0             | OCT/NOV/DEC           | 85                     | 0                       | 0                                                  |
| JAN/FEB/MAR           | 6             | 0         | 0             | JAN/FEB/MAR           | 55                     | 0                       | 0                                                  |
| APR/MAY/JUNE          | 12            | 0         | 0             | APR/MAY/JUNE          | 75                     | 0                       | 0                                                  |

## GOALS AND ACTUAL NEW CLUBS CUMULATIVE